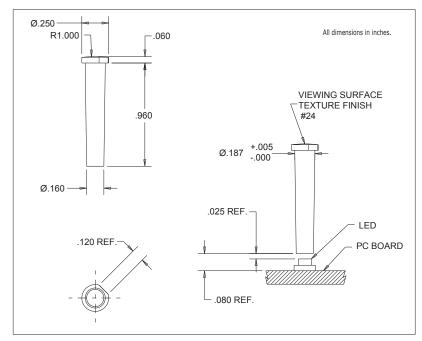

## 7611D2-L/7611D2-S Series Bright Pipes™ Optical Lightpipes Description and Features

7611D2**-**S

- Precisionengineered with *ray tracing* for bright, optically precise even indication and attractive appearance.
- ESD protection from circuitry for exceptional reliability.
- High contrast and wide viewing angle for greater visibility.
- Available in a variety of colors for added contrast and aesthetics.
- · Panel mounting.
- Both 7611D2-L and -S light pipes are designed for use with 7016X series Bright Chip LEDs.