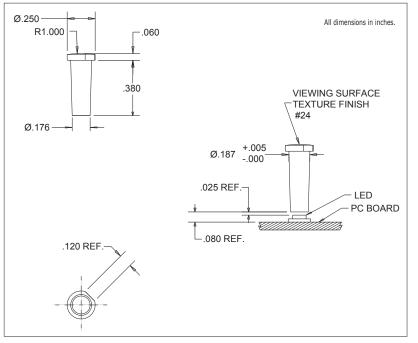

## 7611D2-L/7611D2-S Series Bright Pipes™ Optical Lightpipes Description and Features

7611D2**-**S

- Precisionengineered with *ray tracing* for bright, optically precise even indication and attractive appearance.
- ESD protection from circuitry for exceptional reliability.
- High contrast and wide viewing angle for greater visibility.
- Available in a variety of colors for added contrast and aesthetics.
- · Panel mounting.
- Both 7611D2-L and -S light pipes are designed for use with 7016X series Bright Chip LEDs.